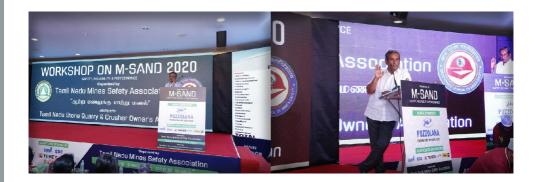

Workshop on

# M-SAND

**SAFETY, RELIABILITY & PERFORMANCE** 

Organised by
Tamil Nadu Mines Safety Association

"ஆந்நு மணலுக்கு மாந்நு மணல்"

Jointly with
Tamil Nadu Stone Quarry & Crusher Owner's Association