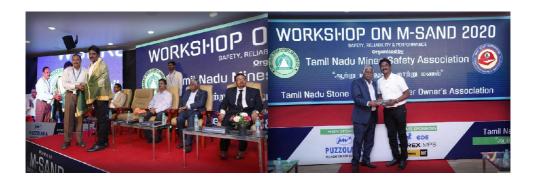

Workshop on

# M-SAND

**SAFETY, RELIABILITY & PERFORMANCE** 

Organised by
Tamil Nadu Mines Safety Association

"ஆந்நு மணலுக்கு மாந்நு மணல்"

Jointly with
Tamil Nadu Stone Quarry & Crusher Owner's Association