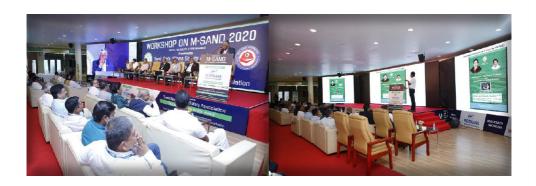

Workshop on

# M-SAND

**SAFETY, RELIABILITY & PERFORMANCE** 

Organised by
Tamil Nadu Mines Safety Association

"ஆந்நு மணலுக்கு மாந்நு மணல்"

Jointly with
Tamil Nadu Stone Quarry & Crusher Owner's Association